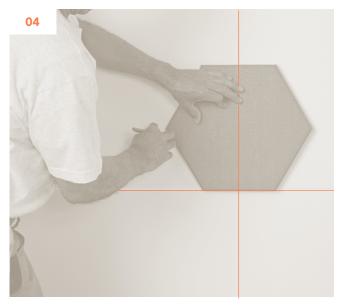

If there are open spaces in a design, an extra panel can be put (not installed) in that space as a placeholder. Once all the panels around the open space are installed the extra panel can be removed.

Using a level or laser, mark the wall or ceiling where the first row of panels will go and determine a center point of that row.

Locate the arrow on the back of each panel to determine the grain line of the fabric. Each panel's grain line should be in the same direction.