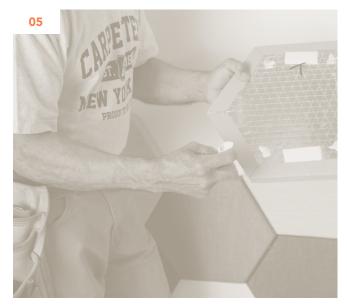

Take the panel off the wall and remove the tape from the adhesive strips. Place the panel back in the same position on the wall or ceiling. The adhesive strips hold the panel up until the Quick Grab Concrete Formula dries.

**Note:** The panel can't be adjusted after the adhesive strips are applied to the wall.

As you install additional panels, interlock each panel to minimize gaps. Once multiple panels are installed, make sure they are level and square using a level or laser.