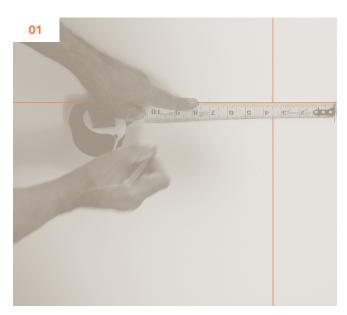

If there are open spaces in a design, an extra panel can be put (not installed) in that space as a placeholder. Once all the panels around the open space are installed the extra panel can be removed.

Using a level or laser, mark the wall or ceiling where the first row of panels will go and determine a center point of that row.