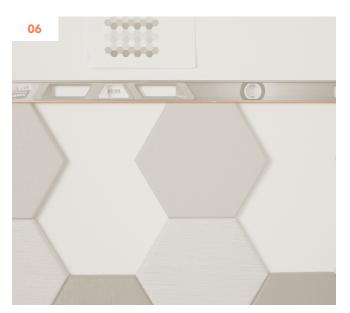

**Note:** The panel can't be adjusted after the adhesive strips are applied to the wall.

As you install additional panels, interlock each panel to minimize gaps. Once multiple panels are installed, make sure they are level and square using a level or laser.